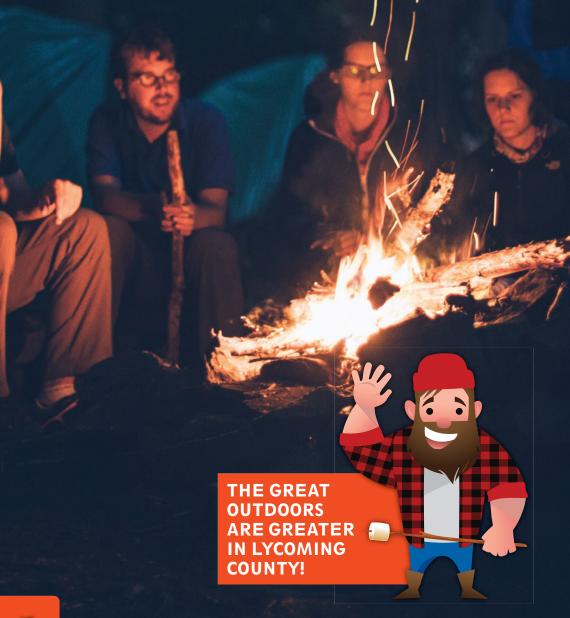

# **ADVENTURES**

Feel like getting away from it all and reconnecting with nature? Plan to spend some serious time exploring our hiking trails, waterways, state forests, and state parks. You'll be amazed by the natural beauty of our region, and we can't wait to share it with you.

# **OUTDOORS**

We lumberjacks love the outdoors, and Lycoming County, as part of the PA Wilds, is home to some of the most spectacular outdoor experiences that the Commonwealth of Pennsylvania has to offer. While you're here, you can fish, kayak, and swim all along our waterways, like the Susquehanna River, Pine Creek and Loyalsock Creek to name a few (just make sure to follow our local permit policies).

Take in some breathtaking views and vistas while hiking along the Jacoby Falls Trail, Old Loggers Path, and the Pine Creek Rail Trail. Our state and local parks and forests are filled with amazing activities like biking, camping, and hunting too. Plan a day (or two) at Little Pine State Park or Rider Park, just to mention a few. So make sure you plan to experience all that these sites have to offer. You can always visit our website, visitlycomingcounty. com, for up-to-date listings of our sporting and outdoor activities.