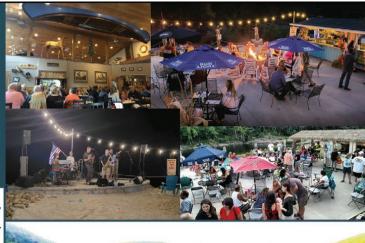

#### PIER 87 BAR & GRILL

AWARDED BEST OVERALL RESTAURANT

#### **Waterfront Family Dining**

SERVING LUNCH & DINNER
OPEN AT 11AM
TUESDAY-SATURDAY
(7 DAYS A WEEK APRIL-SEPTEMBER)

Take ~ Out Live Music 5647 PA 87 Williamsport, PA

570-435-0290