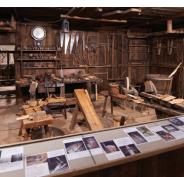

#### DO YOU LOVE HISTORY?

Did you know that Lycoming County was the "Lumber Capital of the World" in the 1800s with more millionaires in a concentrated area than anywhere else in the world? Spend a day immersing yourself in the history of Lycoming County with visits to the Thomas T. Taber Museum and a cruise on the Hiawatha Paddlewheel Riverboat. Follow it up with a walk along Williamsport's Millionaires' Row National Historic District to appreciate the Victorian architecture.

#### **Thomas T. Taber Museum**

858 West Fourth Street Williamsport, PA 17701 | (570) 326-3326 www.tabermuseum.org