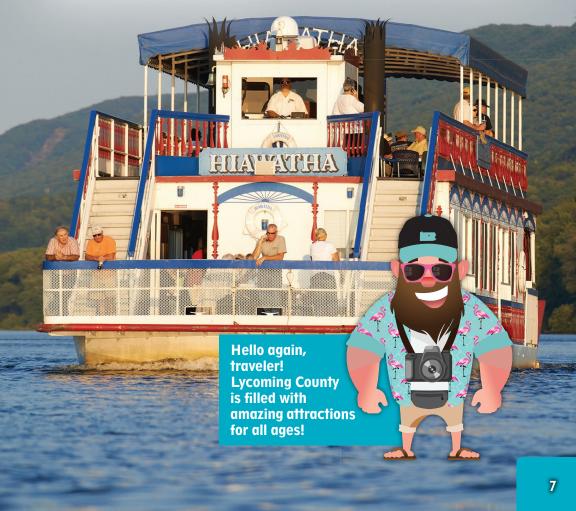

#### DO YOU LOVE HISTORY?

Did you know that Lycoming County was the "Lumber Capital of the World" in the 1800s with more millionaires in a concentrated area than anywhere else in the world? Spend a day immersing yourself in the history of Lycoming County with visits to the Thomas T. Taber Museum and a cruise on the Hiawatha Paddlewheel Riverboat. Follow it up with a walk along Williamsport's Millionaires' Row National Historic District to appreciate the Victorian architecture.

#### **Hiawatha Paddlewheel Riverboat**

2205 Hiawatha Blvd. Williamsport, PA 17701 | (570) 326-1221 www.ridehiawatha.com