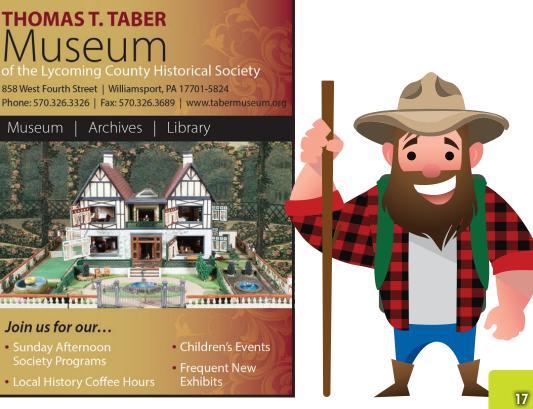

#### **Thomas T. Taber Museum**

858 West Fourth Street Williamsport, PA 17701 | (570) 326-3326 www.tabermuseum.org